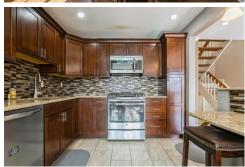

## \$ 550,000

This is your chance to own a Tri-Level Town House in the desired Eagle Ridge Community!! Enjoy effortless living in this sun-filled 2-3 bedroom, 2.1 bath. The main level boasts refinished hardwood floors, a living room featuring crown molding, sliding glass doors to the balcony. The large kitchen provides ample workspace, a breakfast bar, granite counters, stainless steel appliances, cabinets and pantry. The second floor features a well-sized bedroom with vaulted ceiling and a full bathroom with a standing shower and closets. The primary bedroom boasts a vaulted ceiling, large closets with custom fittings, and a master bath complete with a jacuzzi, separate standing shower, and vanity sink cabinet. There is additional space for a 3rd bedroom or an office room on the third level. The lower level offers a comfortable family room with a fireplace, sliding