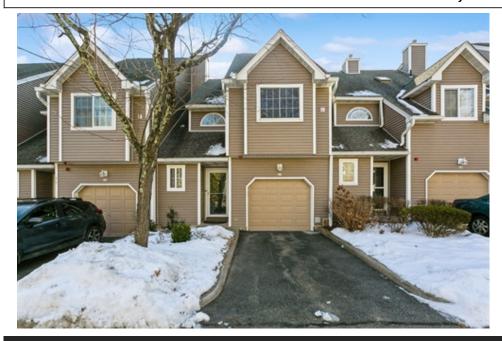

## 27 Eagle Ridge Way, Nanuet, NY 10954

» Beds: 2 | Baths: 2 Full, 1 Half

» MLS #: 825466

» Townhouse | 1,502 ft<sup>2</sup>

» Move-in ready, spacious condo

» Spacious 2 bedrooms, 2 full bath, 1 half bath

» More Info: 27EagleRidgeWay.IsForSale.com

## \$ 550,000

This is your chance to own a Tri-Level Town House in the desired Eagle Ridge Community!! Enjoy effortless living in this sun-filled 2-3 bedroom, 2.1 bath. The main level boasts refinished hardwood floors, a living room featuring crown molding, sliding glass doors to the balcony. The large kitchen provides ample workspace, a breakfast bar, granite counters, stainless steel appliances, cabinets and pantry. The second floor features a well-sized bedroom with vaulted ceiling and a full bathroom with a standing shower and closets. The primary bedroom boasts a vaulted ceiling, large closets with custom fittings, and a master bath complete with a jacuzzi, separate standing shower, and vanity sink cabinet. There is additional space for a 3rd bedroom or an office room on the third level. The lower level offers a comfortable family room with a fireplace, sliding