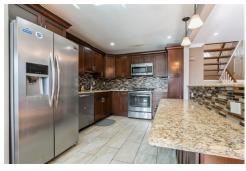

## \$ 550,000

This is your chance to own a Tri-Level Town House in the desired Eagle Ridge Community!! Enjoy effortless living in this sun-filled 2-3 bedroom, 2.1 bath. The main level boasts refinished hardwood floors, a living room featuring crown molding, sliding glass doors to the balcony. The large kitchen provides ample workspace, a breakfast bar, granite counters, stainless steel appliances, cabinets and pantry. The second floor features a well-sized bedroom with vaulted ceiling and a full bathroom with a standing shower and closets. The primary bedroom boasts a vaulted ceiling, large closets with custom fittings, and a master bath complete with a jacuzzi, separate standing shower, and vanity sink cabinet. There is additional space for a 3rd bedroom or an office room on the third level. The lower level offers a comfortable family room with a fireplace, sliding